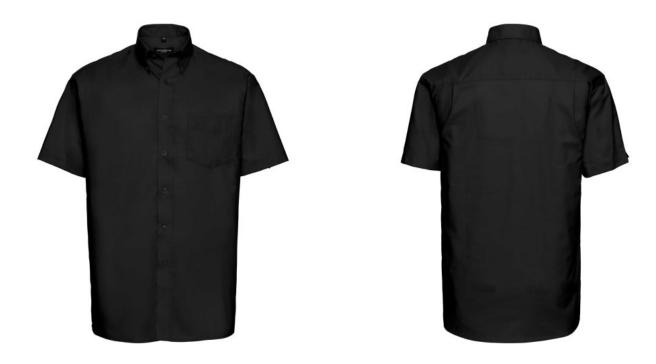

### RUSSELL MEN'S SHORT SLEEVE SHIRT EASY CARE OXFORD

## **Specification**

RUSSELL Men's Short Sleeve Shirt EASY CARE OXFORD. Ideal choice for corporate wear because everyone looks good. Classic collar with or without buttons, two buttons on cuff. 70% Cotton / 30% Oxford polyester,  $130/135 \, \text{g}$  / m2. Wash at 40 degrees. EASY CARE - dries quickly, easy to iron black 20/51/52