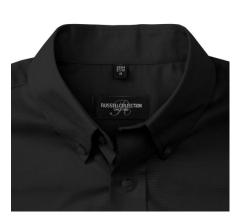

## **Specification**

RUSSELL Men's Short Sleeve Shirt EASY CARE OXFORD. Ideal choice for corporate wear because everyone looks good. Classic collar with or without buttons, two buttons on cuff. 70% Cotton / 30% Oxford polyester,  $130/135 \, \text{g}$  / m2. Wash at 40 degrees. EASY CARE - dries quickly, easy to iron black 20/51/52